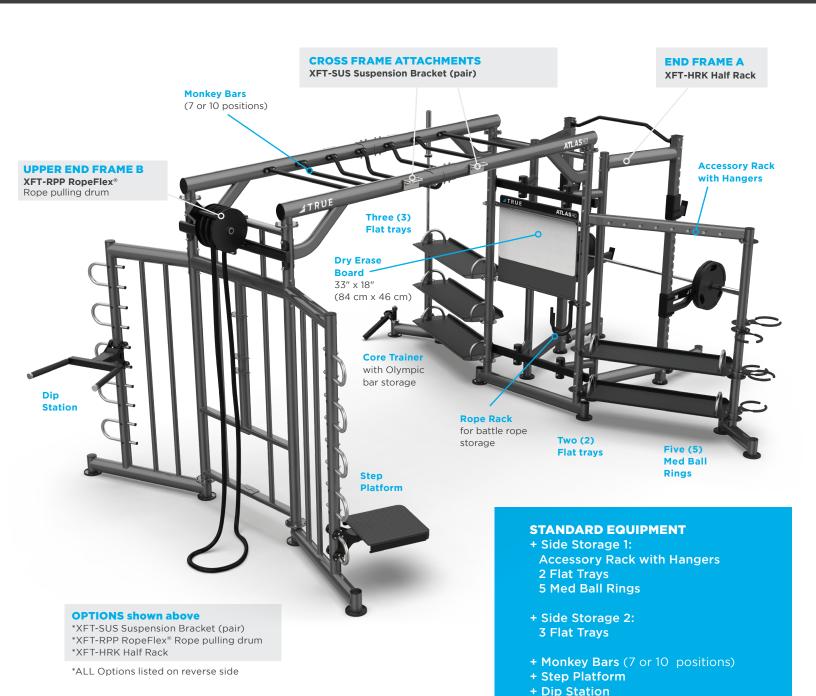

#### STANDARD EQUIPMENT

- + Side Storage 1:
  Accessory Rack with Hangers
  2 Flat Trays
  5 Med Ball Rings
- + Side Storage 2: 3 Flat Trays
- + Monkey Bars (7 or 10 positions)
- + Step Platform
- + Dip Station
- + Dry Erase Board
- + Rope Rack
- + Core Trainer

+ Dry Erase Board + Rope Rack + Core Trainer