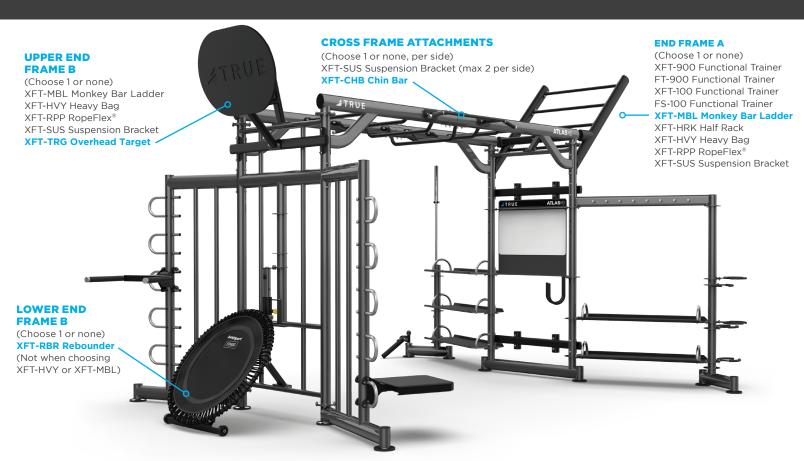

#### END FRAME A

(Choose 1 or none)

- XFT-900 Functional Trainer
- FT-900 Functional Trainer
- XFT-100 Functional Trainer
- FS-100 Functional Trainer
- XFT-MBL Monkey Bar Ladder
- XFT-HRK Half Rack
- XFT-HVY Heavy Bag
- XFT-RPP RopeFlex®
- XFT-SUS Suspension Bracket

#### **MONKEY BARS** (Choose 1)

- 7 Positions
- 10 Positions

#### **UPPER END FRAME B**

#### (Choose 1 or none)

- XFT-MBL Monkey Bar Ladder
- XFT-HVY Heavy Bag
- XFT-RPP RopeFlex®
- XFT-SUS Suspension Bracket
- XFT-TRG Overhead Target

#### **CROSS FRAME ATTACHMENTS**

(Choose 1 or none, per side)

- XFT-SUS Suspension Bracket (max 2 per side)
- XFT-CHB Chin Bar

#### LOWER END FRAME B (Choose 1 or none)

• XFT-RBR Rebounder (Not when choosing XFT-HVY or XFT-MLB)